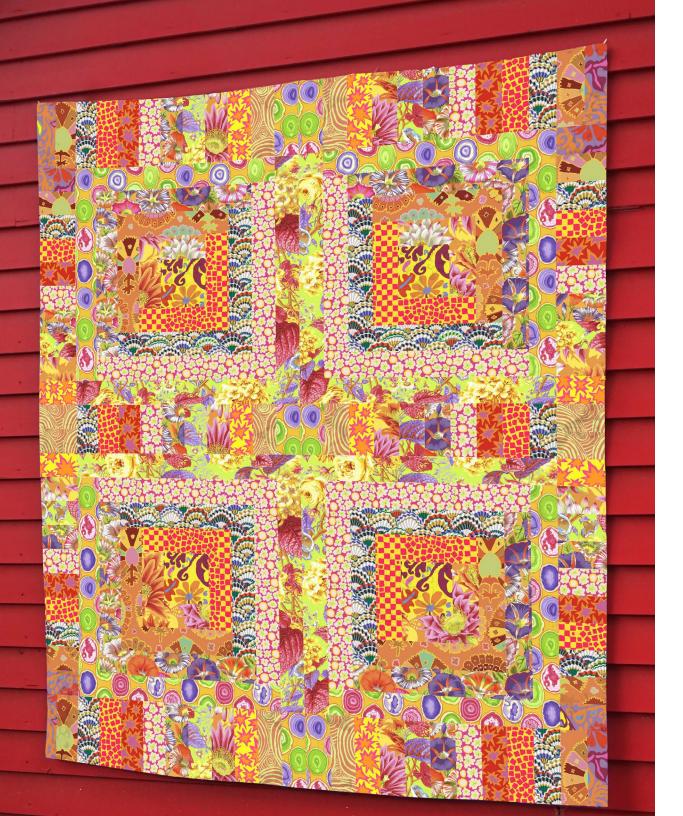

### **Quilt Top Assembly**

- 5. Referring to the **Quilt Layout** diagram on page 5, lay out the Log Cabin blocks, sashing, and border units together as shown, paying close attention to the orientation of each and rotating as needed.
- **6.** Sew the blocks and units together in rows, pressing after each seam.
- **7.** Sew the rows together to complete the quilt top. Press.

#### **Quilt Layout**

5 of 5