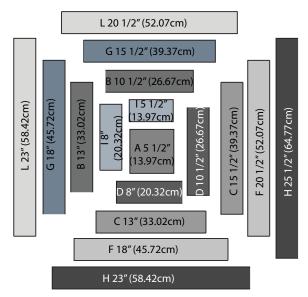

### **Quilt Top Assembly**

- 5. Referring to the **Quilt Layout** diagram on page 5, lay out the Log Cabin blocks, sashing, and border units together as shown, paying close attention to the orientation of each and rotating as needed.
- **6.** Sew the blocks and units together in rows, pressing after each seam.
- **7.** Sew the rows together to complete the quilt top. Press.

#### **Quilt Layout**

5 of 5