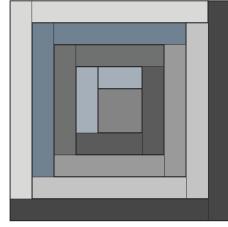

(Fig. 3)

Fig. 3

Center Sashing Unit Make 2

4. Referring to the block assembly diagram for fabric placement, make a Log Cabin block, starting with the **Fabric A** 5½" x 5½" (13.97cm x 13.97cm) square in the center, pressing after each seam. Trim as needed to 25½" x 25½" (64.77cm x 64.77cm). Repeat to make (4) Log Cabin blocks. (**Fig. 4**)

Fig. 4

Log Cabin Block Make 4