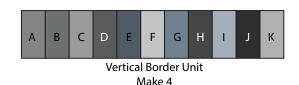

Fig. 1

Horizontal Border Unit Make 4

2. Sew (1) each 3" x 5½" (7.62cm x 13.97cm) Fabric A, B, C, D, E, F, G, H, I, J, and K pieces together in order to make a Vertical Border Unit 5½" x 27½" (13.97cm x 69.85cm). Repeat to make (4) Vertical Border Units. (Fig. 2)

Fig. 2

3. Sew (1) each 3" x 5½" (7.62cm x 13.97cm)

Fabric C, D, E, F, G, H, I, J, K, and L pieces together in order to make a Center Sashing Unit 5½" x 25½" (13.97cm x 64.77cm).

Repeat to make (2) Center Sashing Units.