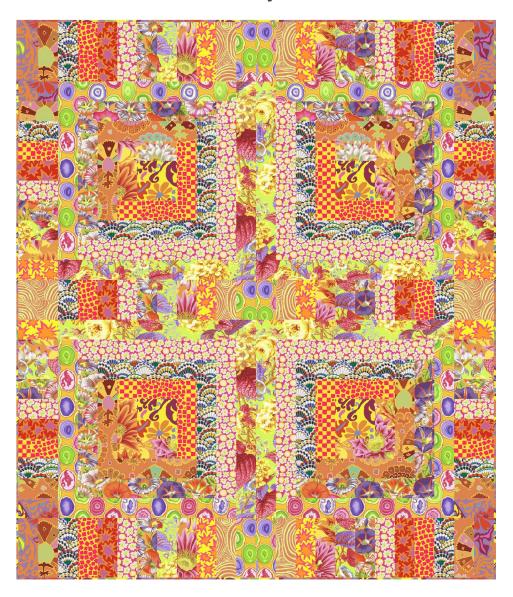

Featuring Kaffe Fassett Collective Spring 2019

| Collection:    | Featuring Kaffe Fassett Collective<br>Spring 2019 |  |  |  |  |
|----------------|---------------------------------------------------|--|--|--|--|
| Technique:     | Piecing                                           |  |  |  |  |
| Skill Level:   | Confident Beginner                                |  |  |  |  |
| Finished Size: | 60" x 70" (152.4cm x 177.8cm)                     |  |  |  |  |