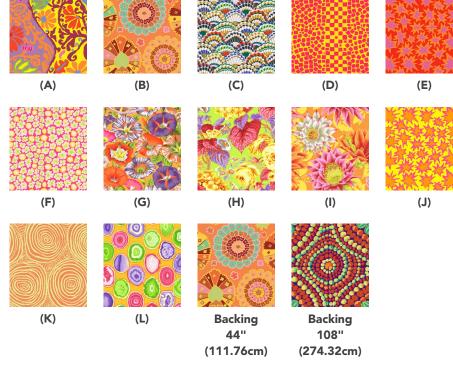

### Fabric Requirements

|            | •                          |                  |                                   |                                      |            |                                                                                                                                                                                                                                                                                                                                                                                                                                                                                                                                                                                                                                                                                                                                                                                                                                                                                                                                                                                                                                                                                                                                                                                                                                                                                                                                                                                                                                                                                                                                                                                                                                                                                                                                                                                                                                                                                                                                                                                                                                                                                                                                |           |
|------------|----------------------------|------------------|-----------------------------------|--------------------------------------|------------|--------------------------------------------------------------------------------------------------------------------------------------------------------------------------------------------------------------------------------------------------------------------------------------------------------------------------------------------------------------------------------------------------------------------------------------------------------------------------------------------------------------------------------------------------------------------------------------------------------------------------------------------------------------------------------------------------------------------------------------------------------------------------------------------------------------------------------------------------------------------------------------------------------------------------------------------------------------------------------------------------------------------------------------------------------------------------------------------------------------------------------------------------------------------------------------------------------------------------------------------------------------------------------------------------------------------------------------------------------------------------------------------------------------------------------------------------------------------------------------------------------------------------------------------------------------------------------------------------------------------------------------------------------------------------------------------------------------------------------------------------------------------------------------------------------------------------------------------------------------------------------------------------------------------------------------------------------------------------------------------------------------------------------------------------------------------------------------------------------------------------------|-----------|
| DES        | SIGN                       | COLOR            | ARTICLE CODE                      | YARDAGE                              |            |                                                                                                                                                                                                                                                                                                                                                                                                                                                                                                                                                                                                                                                                                                                                                                                                                                                                                                                                                                                                                                                                                                                                                                                                                                                                                                                                                                                                                                                                                                                                                                                                                                                                                                                                                                                                                                                                                                                                                                                                                                                                                                                                |           |
| (A)        |                            | YELLOW           | PWBM069.YELLOW                    | 1 yard (0.91m)*                      | 9/2        | Cano de la  |           |
| (B)<br>(C) | Turkish Delight Paper Fans | GOLD<br>CONTRAST | PWGP081.GOLDX<br>PWGP143.CONTRAST | ½ yard (45.72cm)<br>½ yard (45.72cm) |            | C COUNTRY OF THE PARTY OF THE P |           |
| (D)        | •                          | YELLOW           | PWBM073.YELLOW                    | ½ yard (45.72cm)                     | 1 to 1     | A Samon                                                                                                                                                                                                                                                                                                                                                                                                                                                                                                                                                                                                                                                                                                                                                                                                                                                                                                                                                                                                                                                                                                                                                                                                                                                                                                                                                                                                                                                                                                                                                                                                                                                                                                                                                                                                                                                                                                                                                                                                                                                                                                                        |           |
| (E)<br>(F) | Bang<br>Primulas           | RED<br>PINK      | PWBM072.RED<br>PWBM071.PINK       | ½ yard (22.86cm)<br>½ yard (57.15cm) | 62         | S S S S S S S S S S S S S S S S S S S                                                                                                                                                                                                                                                                                                                                                                                                                                                                                                                                                                                                                                                                                                                                                                                                                                                                                                                                                                                                                                                                                                                                                                                                                                                                                                                                                                                                                                                                                                                                                                                                                                                                                                                                                                                                                                                                                                                                                                                                                                                                                          |           |
| (G)        |                            |                  | T VVBIVIO7 1.1 IIVIC              | 78 yard (37.13cm)                    | (A)        | (B)                                                                                                                                                                                                                                                                                                                                                                                                                                                                                                                                                                                                                                                                                                                                                                                                                                                                                                                                                                                                                                                                                                                                                                                                                                                                                                                                                                                                                                                                                                                                                                                                                                                                                                                                                                                                                                                                                                                                                                                                                                                                                                                            | (C)       |
|            |                            | ORANGE           | PWPJ098.ORANGE                    | ½ yard (45.72cm)                     |            |                                                                                                                                                                                                                                                                                                                                                                                                                                                                                                                                                                                                                                                                                                                                                                                                                                                                                                                                                                                                                                                                                                                                                                                                                                                                                                                                                                                                                                                                                                                                                                                                                                                                                                                                                                                                                                                                                                                                                                                                                                                                                                                                |           |
| (H)        | Rose and Hydrange          | a CITRUS         | PWPJ097.CITRUS                    | ¾ yard (68.58cm)                     | 52 100 000 |                                                                                                                                                                                                                                                                                                                                                                                                                                                                                                                                                                                                                                                                                                                                                                                                                                                                                                                                                                                                                                                                                                                                                                                                                                                                                                                                                                                                                                                                                                                                                                                                                                                                                                                                                                                                                                                                                                                                                                                                                                                                                                                                |           |
| (I)        | Cactus Flower              | YELLOW           | PWPJ096.YELLOW                    | 3/4 yard (34.29cm)                   | ### 6 FF   |                                                                                                                                                                                                                                                                                                                                                                                                                                                                                                                                                                                                                                                                                                                                                                                                                                                                                                                                                                                                                                                                                                                                                                                                                                                                                                                                                                                                                                                                                                                                                                                                                                                                                                                                                                                                                                                                                                                                                                                                                                                                                                                                |           |
| (J)        | Bang                       | YELLOW           | PWBM072.YELLOW                    | $\frac{1}{4}$ yard (22.86cm)         |            |                                                                                                                                                                                                                                                                                                                                                                                                                                                                                                                                                                                                                                                                                                                                                                                                                                                                                                                                                                                                                                                                                                                                                                                                                                                                                                                                                                                                                                                                                                                                                                                                                                                                                                                                                                                                                                                                                                                                                                                                                                                                                                                                | Company & |
| (K)        | Onion Rings                | MELON            | PWBM070.MELON                     | ¼ yard (22.86cm)                     |            |                                                                                                                                                                                                                                                                                                                                                                                                                                                                                                                                                                                                                                                                                                                                                                                                                                                                                                                                                                                                                                                                                                                                                                                                                                                                                                                                                                                                                                                                                                                                                                                                                                                                                                                                                                                                                                                                                                                                                                                                                                                                                                                                |           |
| (L)        | Geodes                     | GOLD             | PWPJ099.GOLD                      | % yard (57.15cm)                     | (F)        | (G)                                                                                                                                                                                                                                                                                                                                                                                                                                                                                                                                                                                                                                                                                                                                                                                                                                                                                                                                                                                                                                                                                                                                                                                                                                                                                                                                                                                                                                                                                                                                                                                                                                                                                                                                                                                                                                                                                                                                                                                                                                                                                                                            | (H)       |
| * in       | cludes binding             |                  |                                   |                                      |            |                                                                                                                                                                                                                                                                                                                                                                                                                                                                                                                                                                                                                                                                                                                                                                                                                                                                                                                                                                                                                                                                                                                                                                                                                                                                                                                                                                                                                                                                                                                                                                                                                                                                                                                                                                                                                                                                                                                                                                                                                                                                                                                                | 3000      |

## Backing (Purchased Separately)

44" (111.76cm) wide

| Turkish Delight      | GOLD | PWGP081.GOLDX | 4 yards (3.66m) |  |  |
|----------------------|------|---------------|-----------------|--|--|
| OR                   |      |               |                 |  |  |
| 108" (274.32cm) wide |      |               |                 |  |  |
| Fruit Mandala        | RED  | QBGP003.2REDX | 2 yards (1.83m) |  |  |