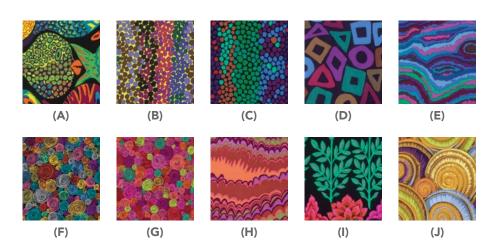

### Fabric Requirements

| DES        | IGN               | COLOR  | ARTICLE CODE   | YARDAGE            |
|------------|-------------------|--------|----------------|--------------------|
| (A)        | Shoal             | Black  | PWBM051.BLACK  | 3/8 yard (34.29cm) |
| (B)        | Pebble Mosaic     | Bright | PWBM042.BRIGHT | 1½ yards (1.14m)   |
| (C)        | Pebble Mosaic     | Black  | PWBM042.BLACK  | 1/4 yard (22.86cm) |
| (D)        | Puzzle            | Purple | PWBM057.PURPL  | 1/4 yard (22.86cm) |
| (E)        | Jupiter           | Blue   | PWGP131.BLUEX  | 1/8 yard (11.43cm) |
| (F)        | Rolled Paper      | Black  | PWGP158.BLACK  | 1/8 yard (11.43cm) |
| (G)        | Rolled Paper      | Red    | PWGP158.REDXX  | 1/8 yard (11.43cm) |
| (H)        | <b>End Papers</b> | Red    | PWGP159.REDXX  | 1/8 yard (11.43cm) |
| <b>(I)</b> | Mughal            | Black  | PWGP161.BLACK  | 1/8 yard (11.43cm) |
| (J)        | Spiral Shells     | Gold   | PWPJ073.GOLDX  | 1/8 yard (11.43cm) |