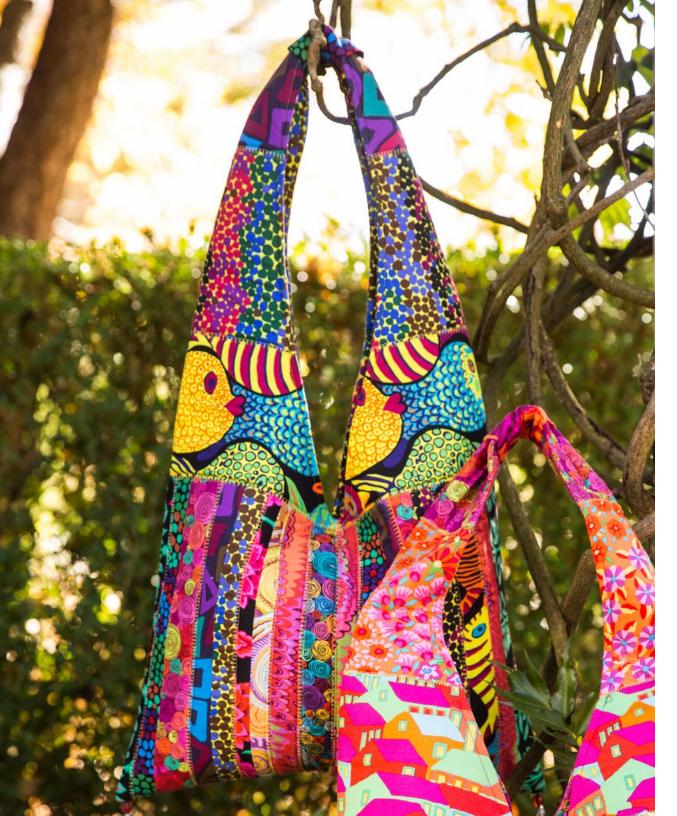

### Featuring Kaffe Fassett Collective Fall 2016

Whether you're trekking to your favorite flea market or to markets around the world, this roomy tote is sure to hold all your treasures. The long shoulder strap makes for easy cross-body wearing—an added safety and comfort feature.

| Collection:    | Kaffe Fassett Collective Fall 2016 |
|----------------|------------------------------------|
| Technique:     | Piecing, Sewing                    |
| Skill Level:   | Intermediate                       |
| Crafting Time: | Weekend*                           |
| Finished Size: | 17" x 31" (43.18cm x 78.74cm)      |

### Project designed by Linda Turner Griepentrog