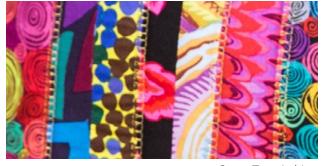

- **3.** Topstitch some or all of the strip seams using metallic thread and either a decorative or straight stitch.
- 4. Place the long edge of the **Fabric A** strip right sides together along the upper edge of the pieced strips, placing the fabric motifs as desired. Sew along the length of the rectangle (**Fig. 2**). Flip the piece up and fuse in place. Trim to match the foam tote edges.

- **6.** Topstitch the horizontal sectional seams using metallic thread and either a decorative stitch or straight stitching.
- 7. Lay the halves of the tote right sides together and sew one center seam. Press the seam open. Topstitch the seam using metallic thread and either a decorative or straight stitch.
- **8.** Sew the remaining tote center seam, press, and topstitch in the same manner.