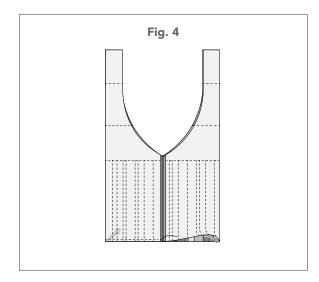

9. Lay the center seams on top of each other and sew the tote bottom seam, inserting the tassel header snugly into each corner (Fig. 4). Stitch over the tassel areas twice to reinforce.