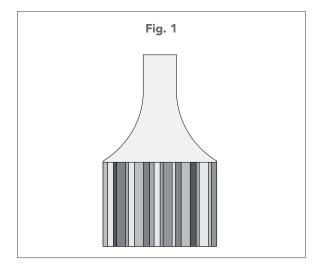

### Sewing

**Note:** All seam allowances are 1/4" (.64cm) and pieces are sewn right sides together, unless otherwise noted.

- 1. Randomly sew together the long edges of the 14" (35.56cm) Fabric A-J narrow strips to make (2) rectangles at least 19½" (49.53cm) wide. Press seams open.
- 2. Layer the pieced rectangle over the foam tote body, adhesive side up, matching lower edges. Following the manufacturer's instructions, fuse the rectangle in place (Fig. 1). Repeat for the other tote body piece. Trim edges to match the foam.