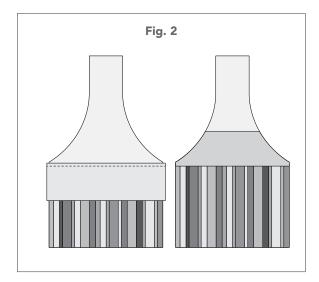

- **3.** Topstitch some or all of the strip seams using metallic thread and either a decorative or straight stitch.
- 4. Place the long edge of the **Fabric A** strip right sides together along the upper edge of the pieced strips, placing the fabric motifs as desired. Sew along the length of the rectangle (**Fig. 2**). Flip the piece up and fuse in place. Trim to match the foam tote edges.