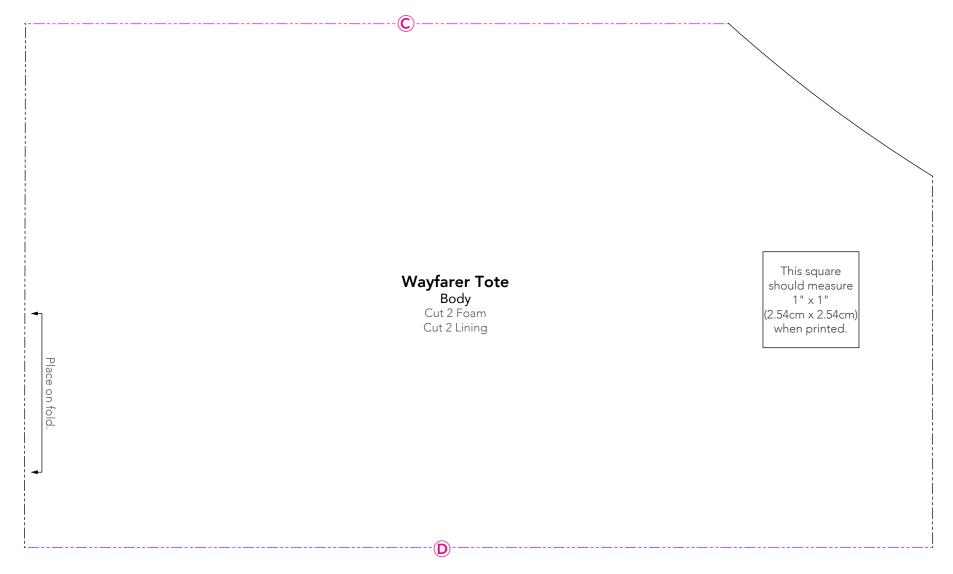

### **Preparation**

Tape together the pieces for the tote pattern and cut out.

### **Cutting:**

WOF=Width of Fabric Cut pieces in order shown.

#### Fusible Foam, cut:

(2) Tote Body pieces