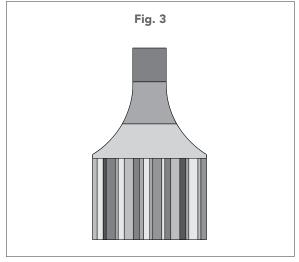

Copyright Coats © 2016 FS1025KF Version 1.0 freespiritfabrics.com makeitcoats.com

5. Following step 4, repeat to center, sew, flip, and fuse the 7½" x 10" (19.05cm x 25.40cm) Fabric B rectangle above the Fabric A panel, and the 6" (15.24cm) Fabric C square above Fabric B (Fig. 3) to complete the tote half. Repeat for the opposite tote side.