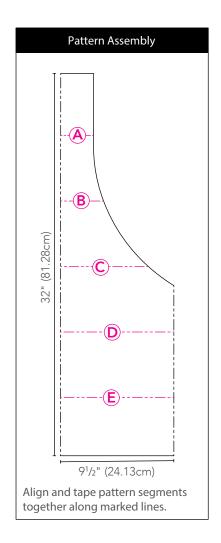

rmly press the edges, tucking the lining into the bag.
- **16.** Topstitch the strap edges ¼" (.64cm) from the edge, pivoting at the lower V opening above the center seams.
- 17. With lining sides together, stitch the short handle edges together through all layers, being careful not to twist them. Pleat the handle upper center to make a finished width of 2" (5.08cm). Sew the pleat in place.
- **18.** Stitch the lining opening closed.
- **19.** To make the handle wrap, fold the 6" x 7" (15.24cm x 17.78cm) **Fabric C** rectangle in half and sew the short edges together. Turn and press.
- **20.** Wrap the rectangle tightly around the center of the handle, turn under the outer end and hand-stitch in place.



Copyright Coats © 2016 FS1025KF Version 1.0 freespiritfabrics.com makeitcoats.com









Make it COATS





This square should measure 1" x 1" (2.54cm x 2.54cm) when printed.











This square should measure 1" x 1" (2.54cm x 2.54cm) when printed.





| ·                                                                                                             |                            |
|---------------------------------------------------------------------------------------------------------------|----------------------------|
|                                                                                                               |                            |
|                                                                                                               |                            |
|