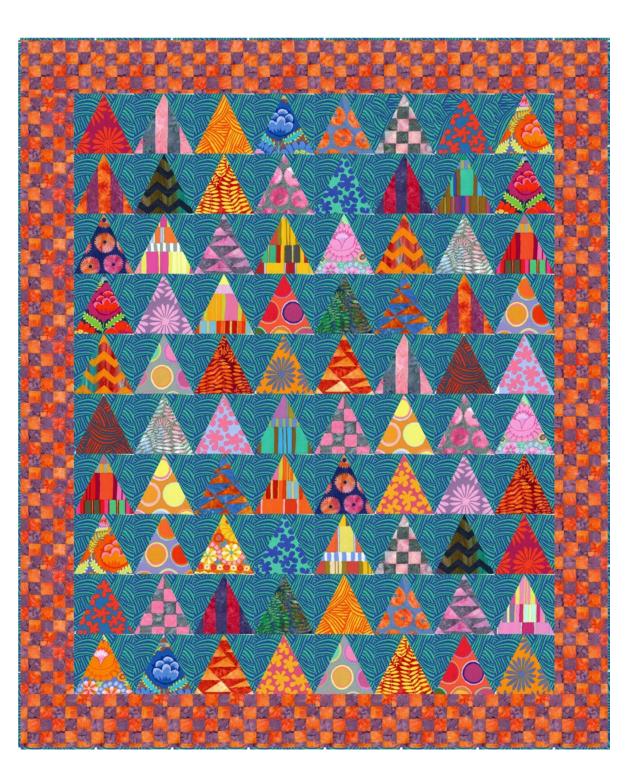

# **Quilt Top Assembly**

- 2. Following the Quilt Layout diagram on page 5 for placement and orientation, sew the Triangle blocks into (10) rows of (8) blocks each. Press the seams in alternate directions for adjacent rows. Sew the rows together. Press the seams in one direction.
- 3. Sew (1) 6<sup>1</sup>/<sub>2</sub>" x 68" (16.51cm x 172.72cm) Fabric B strip to each side of the quilt top.
- **4.** Sew (1) 6<sup>1</sup>/<sub>2</sub>" x 68" (16.51cm x 172.72cm) **Fabric B** strip to the top and the other to the bottom of the guilt, aligning the print with the side borders. Trim the quilt to 67" x 801/2" (170.18cm x 204.47cm)

Quilt Layout

Copyright Coats © 2017 FS2060KF Versio

F Version 1.0

**Note:** All possible care has been taken to assure the accuracy of this pattern. We are not responsible for printing errors or the manner in which individual work varies. Please read instructions carefully before starting the construction of this project.