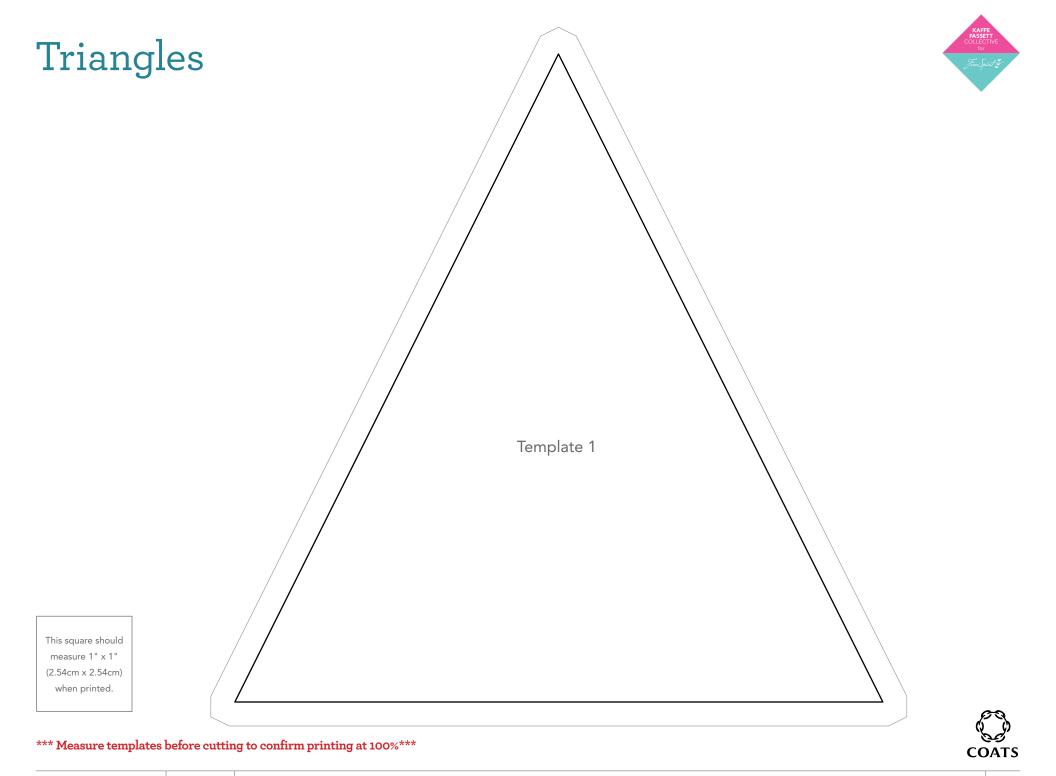

### **Preparation**

Trace each template onto plastic and cut out. Label the right side of the template and note that Template 2 and 3 face different directions.

# Fabric C-PP, cut from each:

(2) Template 1

This square should measure 1" x 1" (2.54cm x 2.54cm) when printed.

#### \*\*\* Measure templates before cutting to confirm printing at 100%\*\*\*

This square should measure 1" x 1" (2.54cm x 2.54cm) when printed.