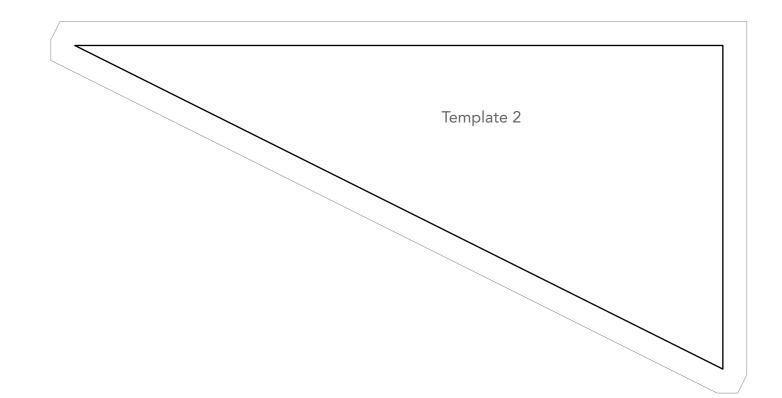

### **Preparation**

Trace each template onto plastic and cut out. Label the right side of the template and note that Template 2 and 3 face different directions.

# Cutting

WOF = Width of Fabric, LOF = Length of Fabric

Templates 2 and 3 are cut from a single fabric layer. Stack the strips right side up and cut as shown in the cutting diagram.

#### Fabric A, cut:

(4) 8<sup>1</sup>/<sub>8</sub>" x WOF (20.64cm x WOF); sub-cut (80) Template 2 (4) 8<sup>1</sup>/<sub>8</sub>" x WOF (20.64cm x WOF); sub-cut (80) Template 3 (8) 2<sup>1</sup>/<sub>4</sub>" x WOF (5.72cm x WOF), for binding