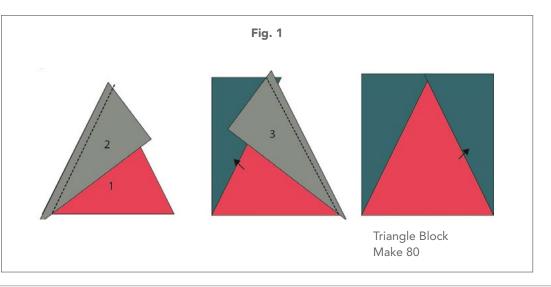

## Sewing

All seam allowances are  $\frac{1}{4}$ " (.64cm) and pieces are sewn right sides together.

1. Sew (1) Fabric A Template 2 and (1) Template 3 to opposite sides of each Fabric C-PP Template 1 piece a shown (Fig. 1). Trim to  $7\frac{1}{4}$ " (18.42cm) square. Make a total of (80) Triangle Blocks.