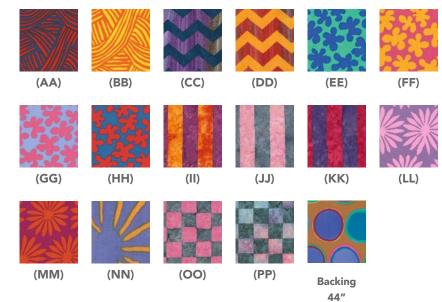

### Fabric Requirements (continued...)

|      | DESIGN     | COLOR    | ARTICLE CODE  |
|------|------------|----------|---------------|
| (AA) | Raked      | Algae    | PWKF004.ALGAE |
| (BB) | Raked      | Pumpkin  | PWKF004.PUMPK |
| (CC) | Lightening | Navy     | BKKF004.0NAVY |
| (DD) | Lightening | Orange   | BKKF004.0ORAN |
| (EE) | Squiggle   | Green    | PWKF005.GREEN |
| (FF) | Squiggle   | Mauve    | PWKF005.MAUVE |
| (GG) | Squiggle   | Pink     | PWKF005.PINKX |
| (HH) | Squiggle   | Red      | PWKF005.REDXX |
| (11) | Big Stripe | Orange   | BKKF005.0ORAN |
| (JJ) | Big Stripe | Pink     | BKKF005.0PINK |
| (KK) | Big Stripe | Red      | BKKF005.0REDX |
| (LL) | Gerbera    | Lilac    | PWKF006.LILAC |
| (MM) | Gerbera    | Magenta  | PWKF006.MAGEN |
| (NN) | Gerbera    | Sunshine | PWKF006.SUNSH |
| (00) | Chess      | Pink     | BKKF006.0PINK |
| (PP) | Chess      | Quartz   | BKKF006.0QUAR |
|      |            |          |               |

### Backing (Purchased Separately)

| 44" (111.76cm) Wide | 2    |               |                    |
|---------------------|------|---------------|--------------------|
| Paint Pots          | Blue | PWKF002.BLUEX | 4¼ yards (3.77m)   |
| OR                  |      |               |                    |
| 108" (274.32cm) Wid | le   |               | 21⁄8 yards (1.94m) |