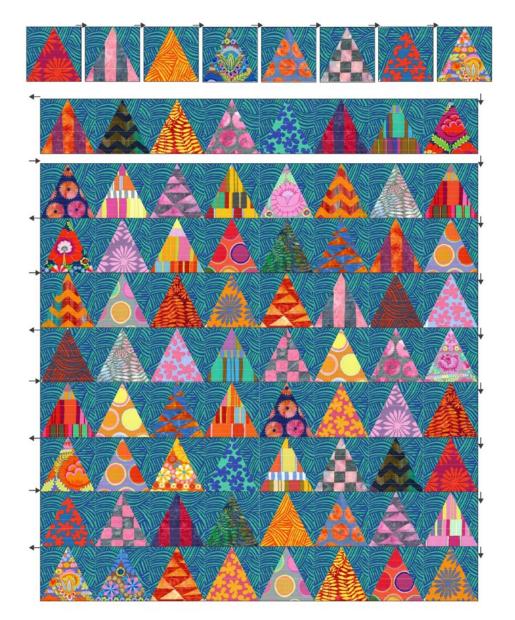

# **Quilt Top Assembly**

- 2. Following the Quilt Layout diagram on page 5 for placement and orientation, sew the Triangle blocks into (10) rows of (8) blocks each. Press the seams in alternate directions for adjacent rows. Sew the rows together. Press the seams in one direction.
- 3. Sew (1) 6<sup>1</sup>/<sub>2</sub>" x 68" (16.51cm x 172.72cm) Fabric B strip to each side of the quilt top.
- **4.** Sew (1) 6<sup>1</sup>/<sub>2</sub>" x 68" (16.51cm x 172.72cm) **Fabric B** strip to the top and the other to the bottom of the guilt, aligning the print with the side borders. Trim the quilt to 67" x 801/2" (170.18cm x 204.47cm)

Quilt Layout

Copyright Coats © 2017 FS2060KF Versio

F Version 1.0

**Note:** All possible care has been taken to assure the accuracy of this pattern. We are not responsible for printing errors or the manner in which individual work varies. Please read instructions carefully before starting the construction of this project.