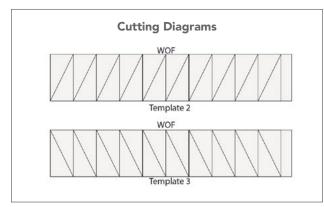

# Cutting

WOF = Width of Fabric, LOF = Length of Fabric

Templates 2 and 3 are cut from a single fabric layer. Stack the strips right side up and cut as shown in the cutting diagram.

#### Fabric A, cut:

(4) 8<sup>1</sup>/<sub>8</sub>" x WOF (20.64cm x WOF); sub-cut (80) Template 2 (4) 8<sup>1</sup>/<sub>8</sub>" x WOF (20.64cm x WOF); sub-cut (80) Template 3 (8) 2<sup>1</sup>/<sub>4</sub>" x WOF (5.72cm x WOF), for binding