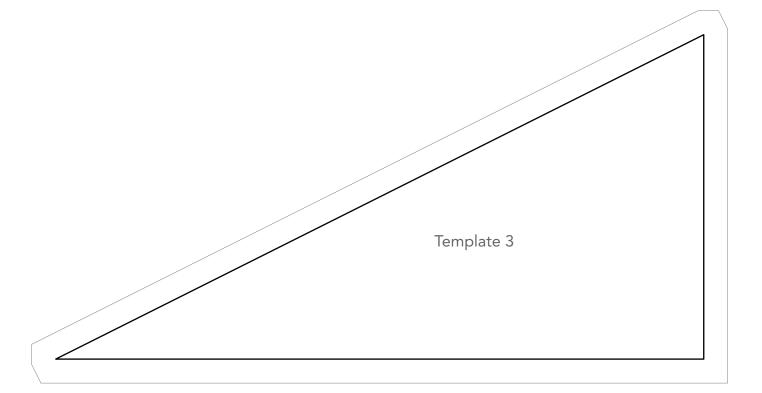

### **Preparation**

Trace each template onto plastic and cut out. Label the right side of the template and note that Template 2 and 3 face different directions.

# Cutting

WOF = Width of Fabric, LOF = Length of Fabric

Templates 2 and 3 are cut from a single fabric layer. Stack the strips right side up and cut as shown in the cutting diagram.

#### Fabric A, cut:

(4) 8<sup>1</sup>/<sub>8</sub>" x WOF (20.64cm x WOF); sub-cut (80) Template 2 (4) 8<sup>1</sup>/<sub>8</sub>" x WOF (20.64cm x WOF); sub-cut (80) Template 3 (8) 2<sup>1</sup>/<sub>4</sub>" x WOF (5.72cm x WOF), for binding