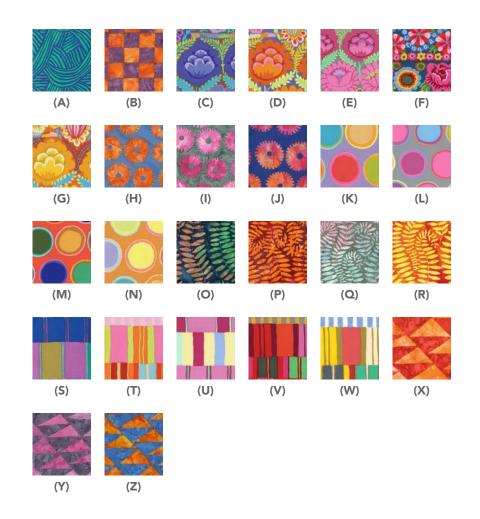

### **Fabric Requirements**

|     | DESIGN         | COLOR     | ARTICLE CODE |
|-----|----------------|-----------|--------------|
| (A) | Raked          | Cobalt    | PWKF004.COI  |
| (B) | Chess          | Lilac     | BKKF006.0LIL |
| (C) | Embroidered    |           |              |
|     | Flower Border  | Blue      | PWKF001.BLU  |
| (D) | Embroidered    |           |              |
|     | Flower Border  | Orange    | PWKF001.ORA  |
| (E) | Embroidered    |           |              |
|     | Flower Border  | Pink      | PWKF001.PIN  |
| (F) | Embroidered    |           |              |
|     | Flower Border  | Red       | PWKF001.RED  |
| (G) | Embroidered    |           |              |
|     | Flower Border  | Yellow    | PWKF001.YEL  |
| (H) | Saw Circles    | Orange    | BKKF001.0OR  |
| (I) | Saw Circles    | Pink      | BKKF001.0PIN |
| (J) | Saw Circles    | Royal     | BKKF001.0RO  |
| (K) | Paint Pots     | Orange    | PWKF002.ORA  |
| (L) | Paint Pots     | Pink      | PWKF002.PIN  |
| (M) | Paint Pots     | Red       | PWKF002.RED  |
| (N) | Paint Pots     | Yellow    | PWKF002.YEL  |
| (O) | Fronds         | Blue      | BKKF002.0BLU |
| (P) | Fronds         | Grape     | BKKF002.0GR  |
| (Q) | Fronds         | Grey      | BKKF002.0GR  |
| (R) | Fronds         | Tangerine | BKKF002.0TAN |
| (S) | Layered Stripe | Blue      | PWKF003.BLU  |
| (T) | Layered Stripe | Orange    | PWKF003.ORA  |
| (U) | Layered Stripe | Pink      | PWKF003.PIN  |
| (V) | Layered Stripe | Red       | PWKF003.RED  |
| (W) | Layered Stripe | Yellow    | PWKF003.YEL  |
| (X) | Flags          | Orange    | BKKF003.0OR  |
| (Y) | Flags          | Pink      | BKKF003.0PIN |
| (Z) | Flags          | Blue      | BKKF003.0BLU |
|     |                |           |              |

# Fabric C-PP, cut from each:

(2) Template 1

## Sewing

All seam allowances are  $\frac{1}{4}$ " (.64cm) and pieces are sewn right sides together.

1. Sew (1) Fabric A Template 2 and (1) Template 3 to opposite sides of each Fabric C-PP Template 1 piece a shown (Fig. 1). Trim to  $7\frac{1}{4}$ " (18.42cm) square. Make a total of (80) Triangle Blocks.