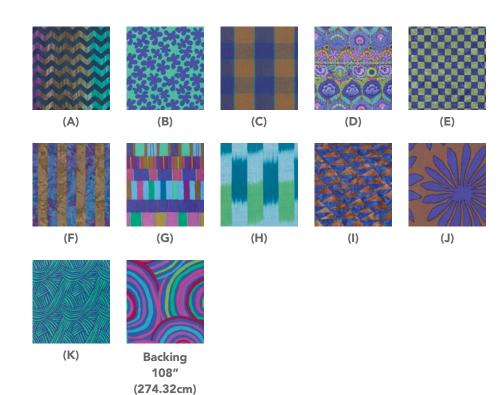

## Fabric Requirements

| DE:                         | SIGN                      | COLOR  | ARTICLE CODE  | YARDAGE            |
|-----------------------------|---------------------------|--------|---------------|--------------------|
| (A)                         | Lightening                | Navy   | BKKF004.0NAVY | % yard (57.15cm)   |
| (B)                         | Squiggle                  | Green  | PWKF005.GREEN | ½ yard (45.72cm)   |
| (C) Checkerboard Plaid Ikat |                           |        |               |                    |
|                             |                           | Blue   | WOKF003.BLUEX | % yard (57.15cm)   |
| (D)                         | <b>Embroidered Flower</b> | Blue   | PWKF001.BLUEX | 11/8 yards (1.03m) |
| (E)                         | Chess                     | Cobalt | BKKF006.0COBA | % yard (80.01cm)   |
| (F)                         | Big Stripe                | Blue   | BKKF005.0BLUE | % yard (57.15cm)   |
| (G)                         | Layered Stripe            | Blue   | PWKF003.BLUEX | 2 yards (1.83m)*   |
| (H)                         | Ikat Stripe               | Ocean  | WOKF001.OCEAN | % yard (57.15cm)   |
| <b>(I)</b>                  | Flags                     | Brown  | BKKF003.0BROW | ½ yard (45.72cm)   |
| (J)                         | Gerbera                   | Brown  | PWKF006.BROWN | ½ yard (45.72cm)   |
| (K)                         | Raked                     | Cobalt | PWKF004.COBAL | ½ yard (30.48cm)   |
|                             |                           |        |               | -                  |

### Backing (Purchased Separately)

| 44" (111.76cm) Wide  |      |               | 7⅓ yards (6.71m) |
|----------------------|------|---------------|------------------|
| OR                   |      |               |                  |
| 108" (274.32cm) Wide |      |               |                  |
| Circles              | Blue | QBGP002.BLUEX | 2½ yards (2.29m) |