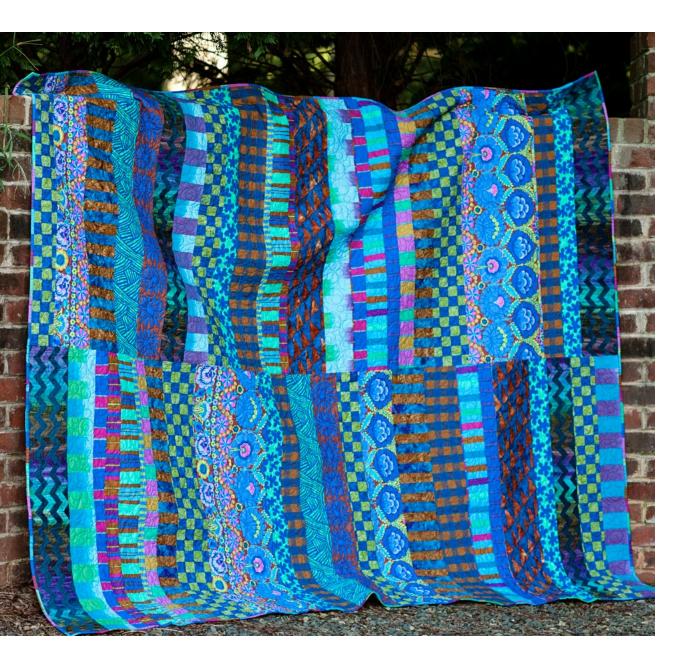

### Featuring Artisan 2016 Collection by Kaffe Fassett

Show off the simplicity and boldness of the glorious Artisan Collection in this strip pieced quilt. Whether you're a beginning quilter, or an experienced one looking for a quick project, this fits the bill.

## Sewing

**Note:** Use a 1/4" (.64cm) seam allowance. Sew all pieces with right sides together. Follow the **Quilt Layout** for strip placement and orientation.

#### **Quilt Layout**

| Fabric | Strip                              | Left Panel                                                                                                                                                                                                                                                                                                                                                                                                                                                                                                                                                                                                                                                                                                                                                                                                                                                                                                                                                                                                                                                                                                                                                                                                                                                                                                                                                                                                                                                                                                                                                                                                                                                                                                                                                                                                                                                                                                                                                                                                                                                                                                                     |
|--------|------------------------------------|--------------------------------------------------------------------------------------------------------------------------------------------------------------------------------------------------------------------------------------------------------------------------------------------------------------------------------------------------------------------------------------------------------------------------------------------------------------------------------------------------------------------------------------------------------------------------------------------------------------------------------------------------------------------------------------------------------------------------------------------------------------------------------------------------------------------------------------------------------------------------------------------------------------------------------------------------------------------------------------------------------------------------------------------------------------------------------------------------------------------------------------------------------------------------------------------------------------------------------------------------------------------------------------------------------------------------------------------------------------------------------------------------------------------------------------------------------------------------------------------------------------------------------------------------------------------------------------------------------------------------------------------------------------------------------------------------------------------------------------------------------------------------------------------------------------------------------------------------------------------------------------------------------------------------------------------------------------------------------------------------------------------------------------------------------------------------------------------------------------------------------|
| Α      | 5 5/8" (14.29cm)                   |                                                                                                                                                                                                                                                                                                                                                                                                                                                                                                                                                                                                                                                                                                                                                                                                                                                                                                                                                                                                                                                                                                                                                                                                                                                                                                                                                                                                                                                                                                                                                                                                                                                                                                                                                                                                                                                                                                                                                                                                                                                                                                                                |
| B<br>C | 3 1/8" (7.94cm)<br>3 1/2" (8.89cm) | RATE HARMAN                                                                                                                                                                                                                                                                                                                                                                                                                                                                                                                                                                                                                                                                                                                                                                                                                                                                                                                                                                                                                                                                                                                                                                                                                                                                                                                                                                                                                                                                                                                                                                                                                                                                                                                                                                                                                                                                                                                                                                                                                                                                                                                    |
| D      | 12" (30.48cm)                      |                                                                                                                                                                                                                                                                                                                                                                                                                                                                                                                                                                                                                                                                                                                                                                                                                                                                                                                                                                                                                                                                                                                                                                                                                                                                                                                                                                                                                                                                                                                                                                                                                                                                                                                                                                                                                                                                                                                                                                                                                                                                                                                                |
| E      | 5 1/2" (13.97cm)                   | 256000000000000000000000000000000000000                                                                                                                                                                                                                                                                                                                                                                                                                                                                                                                                                                                                                                                                                                                                                                                                                                                                                                                                                                                                                                                                                                                                                                                                                                                                                                                                                                                                                                                                                                                                                                                                                                                                                                                                                                                                                                                                                                                                                                                                                                                                                        |
| F      | 3 5/8" (9.21cm)                    |                                                                                                                                                                                                                                                                                                                                                                                                                                                                                                                                                                                                                                                                                                                                                                                                                                                                                                                                                                                                                                                                                                                                                                                                                                                                                                                                                                                                                                                                                                                                                                                                                                                                                                                                                                                                                                                                                                                                                                                                                                                                                                                                |
| G      | 10" (25.40cm)                      |                                                                                                                                                                                                                                                                                                                                                                                                                                                                                                                                                                                                                                                                                                                                                                                                                                                                                                                                                                                                                                                                                                                                                                                                                                                                                                                                                                                                                                                                                                                                                                                                                                                                                                                                                                                                                                                                                                                                                                                                                                                                                                                                |
| Н      | 4 1/2" (11.43cm)                   |                                                                                                                                                                                                                                                                                                                                                                                                                                                                                                                                                                                                                                                                                                                                                                                                                                                                                                                                                                                                                                                                                                                                                                                                                                                                                                                                                                                                                                                                                                                                                                                                                                                                                                                                                                                                                                                                                                                                                                                                                                                                                                                                |
| 1      | 6 1/4" (15.88cm)                   | 经合体整体生态的                                                                                                                                                                                                                                                                                                                                                                                                                                                                                                                                                                                                                                                                                                                                                                                                                                                                                                                                                                                                                                                                                                                                                                                                                                                                                                                                                                                                                                                                                                                                                                                                                                                                                                                                                                                                                                                                                                                                                                                                                                                                                                                       |
| G      | 5 5/8" (14.29cm)                   |                                                                                                                                                                                                                                                                                                                                                                                                                                                                                                                                                                                                                                                                                                                                                                                                                                                                                                                                                                                                                                                                                                                                                                                                                                                                                                                                                                                                                                                                                                                                                                                                                                                                                                                                                                                                                                                                                                                                                                                                                                                                                                                                |
| С      | 5 1/4" (13.36cm)                   |                                                                                                                                                                                                                                                                                                                                                                                                                                                                                                                                                                                                                                                                                                                                                                                                                                                                                                                                                                                                                                                                                                                                                                                                                                                                                                                                                                                                                                                                                                                                                                                                                                                                                                                                                                                                                                                                                                                                                                                                                                                                                                                                |
| В      | 3 1/4" (8.26cm)                    | on the contract of the contrac |
| E      | 4" (10.20cm)                       |                                                                                                                                                                                                                                                                                                                                                                                                                                                                                                                                                                                                                                                                                                                                                                                                                                                                                                                                                                                                                                                                                                                                                                                                                                                                                                                                                                                                                                                                                                                                                                                                                                                                                                                                                                                                                                                                                                                                                                                                                                                                                                                                |
| Н      | 4" (10.20cm)                       |                                                                                                                                                                                                                                                                                                                                                                                                                                                                                                                                                                                                                                                                                                                                                                                                                                                                                                                                                                                                                                                                                                                                                                                                                                                                                                                                                                                                                                                                                                                                                                                                                                                                                                                                                                                                                                                                                                                                                                                                                                                                                                                                |
| Α      | 4" (10.20cm)                       |                                                                                                                                                                                                                                                                                                                                                                                                                                                                                                                                                                                                                                                                                                                                                                                                                                                                                                                                                                                                                                                                                                                                                                                                                                                                                                                                                                                                                                                                                                                                                                                                                                                                                                                                                                                                                                                                                                                                                                                                                                                                                                                                |
| J      | 4 1/2" (11.43cm)                   | 供養養養養養養養養養                                                                                                                                                                                                                                                                                                                                                                                                                                                                                                                                                                                                                                                                                                                                                                                                                                                                                                                                                                                                                                                                                                                                                                                                                                                                                                                                                                                                                                                                                                                                                                                                                                                                                                                                                                                                                                                                                                                                                                                                                                                                                                                     |
| K      | 4 1/2" (11.43cm)                   | 434 434 434 43                                                                                                                                                                                                                                                                                                                                                                                                                                                                                                                                                                                                                                                                                                                                                                                                                                                                                                                                                                                                                                                                                                                                                                                                                                                                                                                                                                                                                                                                                                                                                                                                                                                                                                                                                                                                                                                                                                                                                                                                                                                                                                                 |
| F      | 5 1/2" (13.97cm)                   | <b>表达到</b> 对于4个基础是                                                                                                                                                                                                                                                                                                                                                                                                                                                                                                                                                                                                                                                                                                                                                                                                                                                                                                                                                                                                                                                                                                                                                                                                                                                                                                                                                                                                                                                                                                                                                                                                                                                                                                                                                                                                                                                                                                                                                                                                                                                                                                             |
| D      | 5 3/4" (14.61cm)                   |                                                                                                                                                                                                                                                                                                                                                                                                                                                                                                                                                                                                                                                                                                                                                                                                                                                                                                                                                                                                                                                                                                                                                                                                                                                                                                                                                                                                                                                                                                                                                                                                                                                                                                                                                                                                                                                                                                                                                                                                                                                                                                                                |
| E      | 3 5/8" (9.21cm)                    |                                                                                                                                                                                                                                                                                                                                                                                                                                                                                                                                                                                                                                                                                                                                                                                                                                                                                                                                                                                                                                                                                                                                                                                                                                                                                                                                                                                                                                                                                                                                                                                                                                                                                                                                                                                                                                                                                                                                                                                                                                                                                                                                |