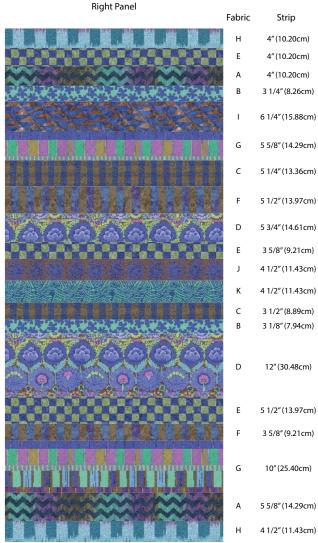

#### **Right Panel**

4. In the same manner, sew the strips together in the order shown in the Quilt Layout to complete the Right Panel. Press the seams in the opposite direction from the Left Panel.

#### **Quilt Layout**

| Fabric | Strip                              | Left Panel                                                                                                                                                                                                                                                                                                                                                                                                                                                                                                                                                                                                                                                                                                                                                                                                                                                                                                                                                                                                                                                                                                                                                                                                                                                                                                                                                                                                                                                                                                                                                                                                                                                                                                                                                                                                                                                                                                                                                                                                                                                                                                                     |
|--------|------------------------------------|--------------------------------------------------------------------------------------------------------------------------------------------------------------------------------------------------------------------------------------------------------------------------------------------------------------------------------------------------------------------------------------------------------------------------------------------------------------------------------------------------------------------------------------------------------------------------------------------------------------------------------------------------------------------------------------------------------------------------------------------------------------------------------------------------------------------------------------------------------------------------------------------------------------------------------------------------------------------------------------------------------------------------------------------------------------------------------------------------------------------------------------------------------------------------------------------------------------------------------------------------------------------------------------------------------------------------------------------------------------------------------------------------------------------------------------------------------------------------------------------------------------------------------------------------------------------------------------------------------------------------------------------------------------------------------------------------------------------------------------------------------------------------------------------------------------------------------------------------------------------------------------------------------------------------------------------------------------------------------------------------------------------------------------------------------------------------------------------------------------------------------|
| Α      | 5 5/8" (14.29cm)                   |                                                                                                                                                                                                                                                                                                                                                                                                                                                                                                                                                                                                                                                                                                                                                                                                                                                                                                                                                                                                                                                                                                                                                                                                                                                                                                                                                                                                                                                                                                                                                                                                                                                                                                                                                                                                                                                                                                                                                                                                                                                                                                                                |
| B<br>C | 3 1/8" (7.94cm)<br>3 1/2" (8.89cm) | RATE HARMAN                                                                                                                                                                                                                                                                                                                                                                                                                                                                                                                                                                                                                                                                                                                                                                                                                                                                                                                                                                                                                                                                                                                                                                                                                                                                                                                                                                                                                                                                                                                                                                                                                                                                                                                                                                                                                                                                                                                                                                                                                                                                                                                    |
| D      | 12" (30.48cm)                      |                                                                                                                                                                                                                                                                                                                                                                                                                                                                                                                                                                                                                                                                                                                                                                                                                                                                                                                                                                                                                                                                                                                                                                                                                                                                                                                                                                                                                                                                                                                                                                                                                                                                                                                                                                                                                                                                                                                                                                                                                                                                                                                                |
| E      | 5 1/2" (13.97cm)                   | 256000000000000000000000000000000000000                                                                                                                                                                                                                                                                                                                                                                                                                                                                                                                                                                                                                                                                                                                                                                                                                                                                                                                                                                                                                                                                                                                                                                                                                                                                                                                                                                                                                                                                                                                                                                                                                                                                                                                                                                                                                                                                                                                                                                                                                                                                                        |
| F      | 3 5/8" (9.21cm)                    |                                                                                                                                                                                                                                                                                                                                                                                                                                                                                                                                                                                                                                                                                                                                                                                                                                                                                                                                                                                                                                                                                                                                                                                                                                                                                                                                                                                                                                                                                                                                                                                                                                                                                                                                                                                                                                                                                                                                                                                                                                                                                                                                |
| G      | 10" (25.40cm)                      |                                                                                                                                                                                                                                                                                                                                                                                                                                                                                                                                                                                                                                                                                                                                                                                                                                                                                                                                                                                                                                                                                                                                                                                                                                                                                                                                                                                                                                                                                                                                                                                                                                                                                                                                                                                                                                                                                                                                                                                                                                                                                                                                |
| Н      | 4 1/2" (11.43cm)                   |                                                                                                                                                                                                                                                                                                                                                                                                                                                                                                                                                                                                                                                                                                                                                                                                                                                                                                                                                                                                                                                                                                                                                                                                                                                                                                                                                                                                                                                                                                                                                                                                                                                                                                                                                                                                                                                                                                                                                                                                                                                                                                                                |
| 1      | 6 1/4" (15.88cm)                   | 经合体整体生态的                                                                                                                                                                                                                                                                                                                                                                                                                                                                                                                                                                                                                                                                                                                                                                                                                                                                                                                                                                                                                                                                                                                                                                                                                                                                                                                                                                                                                                                                                                                                                                                                                                                                                                                                                                                                                                                                                                                                                                                                                                                                                                                       |
| G      | 5 5/8" (14.29cm)                   |                                                                                                                                                                                                                                                                                                                                                                                                                                                                                                                                                                                                                                                                                                                                                                                                                                                                                                                                                                                                                                                                                                                                                                                                                                                                                                                                                                                                                                                                                                                                                                                                                                                                                                                                                                                                                                                                                                                                                                                                                                                                                                                                |
| С      | 5 1/4" (13.36cm)                   |                                                                                                                                                                                                                                                                                                                                                                                                                                                                                                                                                                                                                                                                                                                                                                                                                                                                                                                                                                                                                                                                                                                                                                                                                                                                                                                                                                                                                                                                                                                                                                                                                                                                                                                                                                                                                                                                                                                                                                                                                                                                                                                                |
| В      | 3 1/4" (8.26cm)                    | on the contract of the contrac |
| E      | 4" (10.20cm)                       |                                                                                                                                                                                                                                                                                                                                                                                                                                                                                                                                                                                                                                                                                                                                                                                                                                                                                                                                                                                                                                                                                                                                                                                                                                                                                                                                                                                                                                                                                                                                                                                                                                                                                                                                                                                                                                                                                                                                                                                                                                                                                                                                |
| Н      | 4" (10.20cm)                       |                                                                                                                                                                                                                                                                                                                                                                                                                                                                                                                                                                                                                                                                                                                                                                                                                                                                                                                                                                                                                                                                                                                                                                                                                                                                                                                                                                                                                                                                                                                                                                                                                                                                                                                                                                                                                                                                                                                                                                                                                                                                                                                                |
| Α      | 4" (10.20cm)                       |                                                                                                                                                                                                                                                                                                                                                                                                                                                                                                                                                                                                                                                                                                                                                                                                                                                                                                                                                                                                                                                                                                                                                                                                                                                                                                                                                                                                                                                                                                                                                                                                                                                                                                                                                                                                                                                                                                                                                                                                                                                                                                                                |
| J      | 4 1/2" (11.43cm)                   | 供養養養養養養養養養                                                                                                                                                                                                                                                                                                                                                                                                                                                                                                                                                                                                                                                                                                                                                                                                                                                                                                                                                                                                                                                                                                                                                                                                                                                                                                                                                                                                                                                                                                                                                                                                                                                                                                                                                                                                                                                                                                                                                                                                                                                                                                                     |
| K      | 4 1/2" (11.43cm)                   | 434 434 434 43                                                                                                                                                                                                                                                                                                                                                                                                                                                                                                                                                                                                                                                                                                                                                                                                                                                                                                                                                                                                                                                                                                                                                                                                                                                                                                                                                                                                                                                                                                                                                                                                                                                                                                                                                                                                                                                                                                                                                                                                                                                                                                                 |
| F      | 5 1/2" (13.97cm)                   | <b>表达到</b> 对于4个基础是                                                                                                                                                                                                                                                                                                                                                                                                                                                                                                                                                                                                                                                                                                                                                                                                                                                                                                                                                                                                                                                                                                                                                                                                                                                                                                                                                                                                                                                                                                                                                                                                                                                                                                                                                                                                                                                                                                                                                                                                                                                                                                             |
| D      | 5 3/4" (14.61cm)                   |                                                                                                                                                                                                                                                                                                                                                                                                                                                                                                                                                                                                                                                                                                                                                                                                                                                                                                                                                                                                                                                                                                                                                                                                                                                                                                                                                                                                                                                                                                                                                                                                                                                                                                                                                                                                                                                                                                                                                                                                                                                                                                                                |
| E      | 3 5/8" (9.21cm)                    |                                                                                                                                                                                                                                                                                                                                                                                                                                                                                                                                                                                                                                                                                                                                                                                                                                                                                                                                                                                                                                                                                                                                                                                                                                                                                                                                                                                                                                                                                                                                                                                                                                                                                                                                                                                                                                                                                                                                                                                                                                                                                                                                |